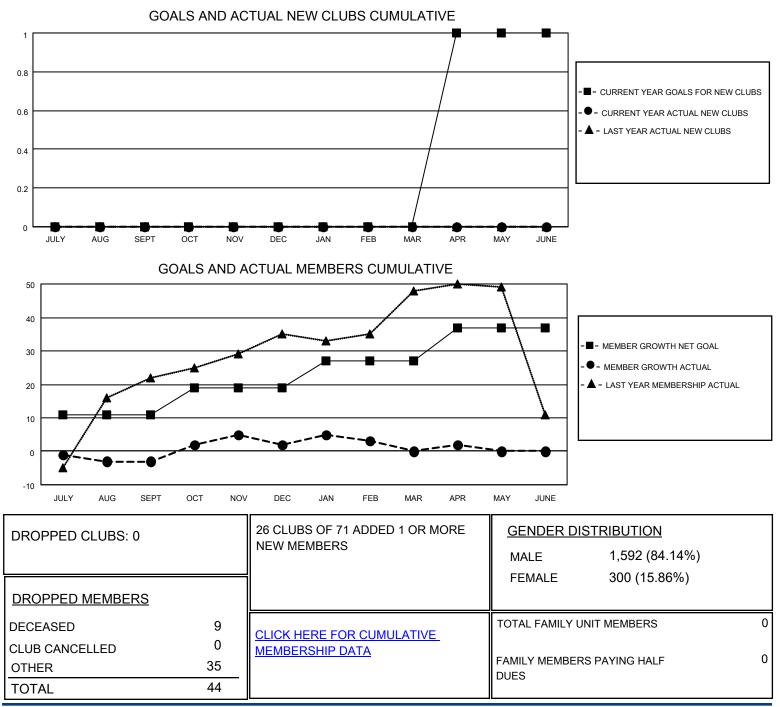

## LOCATION NETHERLANDS

District 110BZ

Results as of: 4/30/2021

| Clubs                 |               |           |               | Members               |                         |                         |                                                    |
|-----------------------|---------------|-----------|---------------|-----------------------|-------------------------|-------------------------|----------------------------------------------------|
| RESULTS FOR 2020-2021 |               |           |               | RESULTS FOR 2020-2021 |                         |                         |                                                    |
| QUARTER               | NEW CLUB GOAL | NEW CLUBS | DROPPED CLUBS | QUARTER MEI           | MBER GROWTH NET<br>GOAL | MEMBER GROWTH<br>ACTUAL | DROPPED<br>MEMBERS ACTUAL<br>(including transfers) |
| JULY/AUG/SEPT         | 0             | 0         | 0             | JULY/AUG/SEPT         | 11                      | 17                      | 15                                                 |
| OCT/NOV/DEC           | 0             | 0         | 0             | OCT/NOV/DEC           | 8                       | 13                      | 8                                                  |
| JAN/FEB/MAR           | 0             | 0         | 0             | JAN/FEB/MAR           | 8                       | 16                      | 16                                                 |
| APR/MAY/JUNE          | 1             | 0         | 0             | APR/MAY/JUNE          | 10                      | 7                       | 5                                                  |